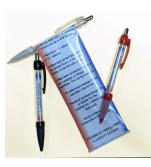

### **Recruiter Eligibility Pens**

When you're out recruiting, you can have the criteria and guidelines for membership eligibility literally at your fingertips! These ball-point pens all contain a pull-out guide to VFW eligibility, including a list of all currently qualifying medals!