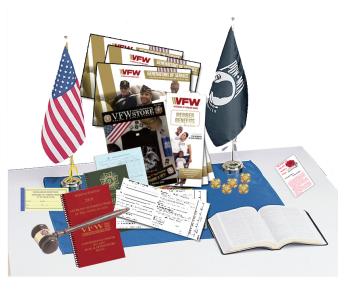

#### **POST CHARTER KIT**

All the tools necessary for a new Post (or perhaps an existing Post that needs a fresh start) to get up and running quickly and easily. This complete kit contains everything necessary to conduct meetings, obligate members, account for members and funds, submit reports, conduct programs and more. Included are the following: an altar cloth, altar flag set (including a POW-MIA flag), Bible, gavel, eight copies of the VFW Bylaws, Manual of Procedure and Ritual, a service office guide, Post minute book, Quartermaster ledger, a pad of misc. receipt forms, draft book, receipts and disbursements pad, trustees report of audit pad, two VFW Store catalogs, a membership binder, 10 eligibility sheets, 50 VFW Cross of Malta lapel pins, 100 membership application forms, 50 VFW benefits flyers, 50 membership recruitment brochures, a "Membership Campaigning on the Post Level" booklet, 50 "Planning A Successful Buddy Poppy Campaign" brochures, 50 "History of the Buddy Poppy" brochures, one "New Post Development and Post Revitalization" manual and two copies of the absolutely vital "Report of Institution" form. Everything you'll need to ensure the success of a new Post in one convenient package.