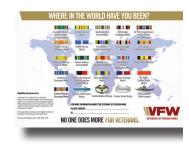

**NVFV** 

**VFW Eligibility Fold-Up Poster** This 33" x 22" world map is the perfect addition to membership recruiting booths. Qualifying medals and badges are pictured along with space for your Post contact information.