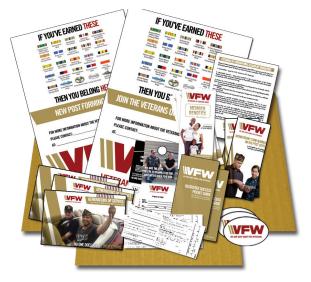

#### **NEW POST STARTER KIT**

This "Post in a box" is designed to equip a team of up to four recruiters with everything needed to form a new Post. This comprehensive kit includes: an application for Post Charter, "Starting A New Post" guide, 100 membership applications, 100 membership recruitment brochures, 100 VFW benefit flyers, 100 door hanger self-mailers, 100 VFW decals, four Pocket Recruiter Guides, four eligibility sheets, for "Membership Campaigning on the Post Level" booklets, four "Join The VFW" Posters and 20 of the new "Post Forming Soon" Posters. All kits are available through the VFW Store by calling toll-free 1.800.821.2606 or by visiting www.vfwstore.org.